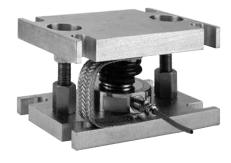

#### DESCRIPTION

The 220 Silo Mount is specifically designed for the support of tanks, silos, and hoppers, making it ideal for indoor or outdoor process control applications when high accuracy weighing is demanded.

The Silo Mount is designed to support a uniformly distributed load and is capable of tilting through a maximum of ±3° from vertical.

The Silo Mount forms a compact assembly offering simple installation which is rugged and tolerant of heavy

The Silo mount provides a unique jacking support system which allows the mounts to be installed in the raised position without the load cells, this aids the installation, and preventing accidental damage of the load cells.