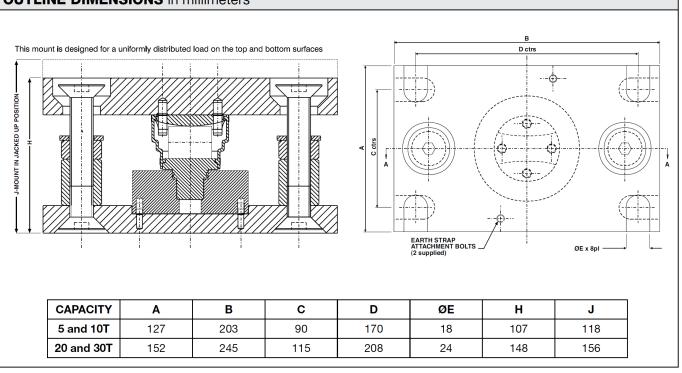

#### **OUTLINE DIMENSIONS** in millimeters

industrial environments. Heavy gauge steel construction provides a rigid, robust load cell mount for high accuracy and prolonged life. An earth strap with fixing bolts is provided.

The Silo Mount is designed to support a uniformly distributed load and is capable of tilting through a maximum of ±3° from vertical.

The Silo Mount forms a compact assembly offering simple installation which is rugged and tolerant of heavy