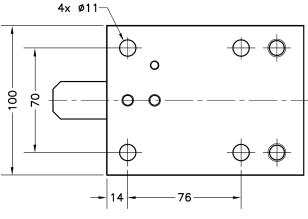

Dimensions in mm. Abmessungen in mm.

Transport weight - Transportgewicht: 2.5 kg