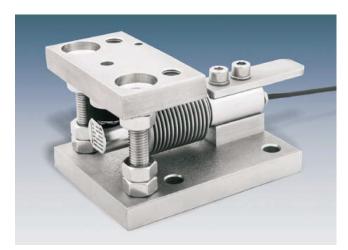

## PENKO Engineering BV

The Leading Experts In Weighing & Dosing

30907-i

MOUNTING-KIT LIFT-OFF PREVENTION FOR MOD. 300 LASTECKE MIT ABHEBESICHERUNG FÜR MOD. 300

Material:

Alloy Steel zinc-plated Acc. 30907

Stainless Steel Acc. 30907i

■ Material:

Verzinkter Stahl Zub. 30907

Edelstahl Zub. 30907i

View from below Ansicht von unten

|                                                                                         | Alloy Steel zinc-plated / Verzinkter Stahl | Stainless Steel / Edelstahl |
|-----------------------------------------------------------------------------------------|--------------------------------------------|-----------------------------|
|                                                                                         | 30907                                      | 30907i                      |
| Maximum permissible offset transverse to load cell<br>Max. Verschiebung in Querrichtung | ±2.5 mm                                    | ±2.5 mm                     |
| Maximum lift-off force<br>Max. Zugkraft vertical                                        | 40.46 kN                                   | 40.46 kN                    |
| Maximum force horizontal to load cell Max. Kraft in horizontale Richtung                | 2.53 kN                                    | 1.58 kN                     |