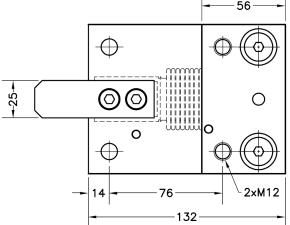

Dimensions in mm. Abmessungen in mm.

Transport weight - Transportgewicht: 2.5 kg