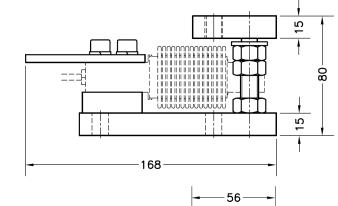

Dimensions in mm. Abmessungen in mm.

Transport weight - Transportgewicht: 2.5 kg