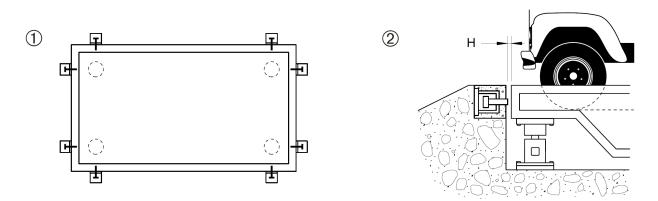

Using accessories **72903** - **72904** the platforms admit the use of tie rods or stoppers. If stoppers are used ① it must be left a maximum spread ② of: H<6 mm. We recommend to clean and to grease periodically the internal balls.

Die Verwendung des Zubehörs **72903 - 72904** erlaubt den Einsatz von Anschlägen für die Plattform. Wenn Anschläge verwendet werden ①, muss ein Spalt ② von H<6 mm eingehalten werden. Wir empfehlen die regelmäßige Reinigung und das Einfetten der Kugeln.