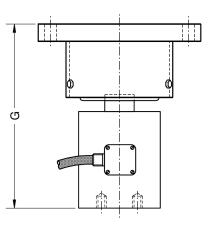

## **PENKO Engineering BV**

The Leading Experts In Weighing & Dosing

| Ļ  | Accessory<br>Zubehör | Model<br>Modell     | Α   | в   | с   | D   | Е     | Fø   | G     | Transp. weight<br>Transp. Gewicht |
|----|----------------------|---------------------|-----|-----|-----|-----|-------|------|-------|-----------------------------------|
| -* | 72903                | 700 (≤ 30 t)        | 270 | 230 | 180 | 140 | 119.5 | 18.5 | 307   | 14.40 kg                          |
|    | 72904                | 700 (40-50-60-70 t) | 270 | 230 | 220 | 160 | 161.5 | 18.5 | 389.5 | 30 kg                             |

Dimensions in mm. Abmessungen in mm.

PENKO Engineering B.V. | Schutterweg 35, 6718 XC Ede | The Netherlands | Tel 0031 (0)318 525630 | Fax 0031 (0)318 529715 info@penko.com | www.penko.com All product information and specifications are subject to change without prior notice. Copyright © 2011 PENKO. All Rights Reserved. Updated 06/18