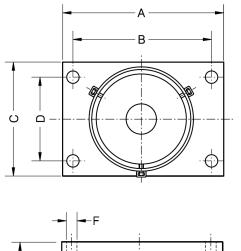

## **PENKO Engineering BV**

The Leading Experts In Weighing & Dosing

| Ļ  | Accessory<br>Zubehör | Model<br>Modell     | Α   | в   | с   | D   | Е     | Fø   | G     | Transp. weight<br>Transp. Gewicht |
|----|----------------------|---------------------|-----|-----|-----|-----|-------|------|-------|-----------------------------------|
| -* | 72903                | 700 (≤ 30 t)        | 270 | 230 | 180 | 140 | 119.5 | 18.5 | 307   | 14.40 kg                          |
|    | 72904                | 700 (40-50-60-70 t) | 270 | 230 | 220 | 160 | 161.5 | 18.5 | 389.5 | 30 kg                             |

"★" set of three screws is transport lock and the screws must be taken out when setting the accessory, because they fix the balls.

Die 3 Schrauben "**\***" sind als Transportsicherung konzipiert und müssen für den Betrieb herausgenommen werden, da sie die Kugeln fixieren.

Dimensions in mm. Abmessungen in mm.

PENKO Engineering B.V. | Schutterweg 35, 6718 XC Ede | The Netherlands | Tel 0031 (0)318 525630 | Fax 0031 (0)318 529715 info@penko.com | www.penko.com All product information and specifications are subject to change without prior notice. Copyright © 2011 PENKO. All Rights Reserved. Updated 06/18