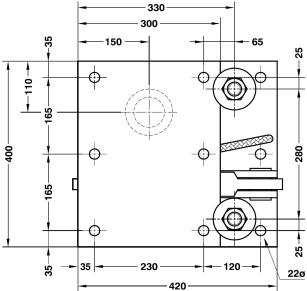

## PENKO Engineering BV

The Leading Experts In Weighing & Dosing

MOUNTING KITLIFT-OFF PREVENTION FOR SILO FOR M.740 (100...200t) LASTECKE MIT ABHEBESICHERUNG FÜR M.740 (100...200t)

| Nominal load                                                | 100200 t | Nennlast                                                      |
|-------------------------------------------------------------|----------|---------------------------------------------------------------|
| Max. permissible side offset transverse to retention arm    | ±5 mm    | Max. zulässige Seitenverschiebung zur Lenkerrichtung          |
| Permissible horitz. force in direction of the retention arm | 180 kN   | Max. zulässige Horizontalkraft zur Lenkerrichtung             |
| Maximum permissible lifting force                           | 228 kN   | Max. zulässige Zugkraft vertikal                              |
| Max. permissible lifting movement, must be adjusted (A)     | 3 mm     | Max. zulässiger Nennweg vertikal, muss eingestellt werden (A) |
| Material: Alloy Steel zinc-plated                           |          | Material: Verzinkter Stahl                                    |

Dimensions in mm. Abmessungen in mm.