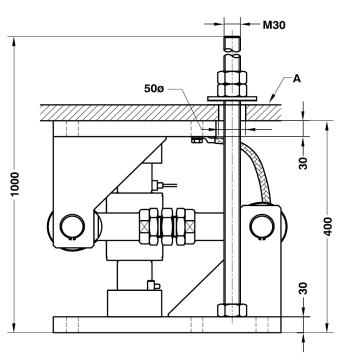

## PENKO Engineering BV

The Leading Experts In Weighing & Dosing

MOUNTING KITLIFT-OFF PREVENTION FOR SILO FOR M.740 (100...200t) LASTECKE MIT ABHEBESICHERUNG FÜR M.740 (100...200t)

| Nominal load                                                | 100200 t | Nennlast                                                      |
|-------------------------------------------------------------|----------|---------------------------------------------------------------|
| Max. permissible side offset transverse to retention arm    | ±5 mm    | Max. zulässige Seitenverschiebung zur Lenkerrichtung          |
| Permissible horitz. force in direction of the retention arm | 180 kN   | Max. zulässige Horizontalkraft zur Lenkerrichtung             |
| Maximum permissible lifting force                           | 228 kN   | Max. zulässige Zugkraft vertikal                              |
| Max. permissible lifting movement, must be adjusted (A)     | 3 mm     | Max. zulässiger Nennweg vertikal, muss eingestellt werden (A) |
| Material: Alloy Steel zinc-plated                           |          | Material: Verzinkter Stahl                                    |

Dimensions in mm. Abmessungen in mm.