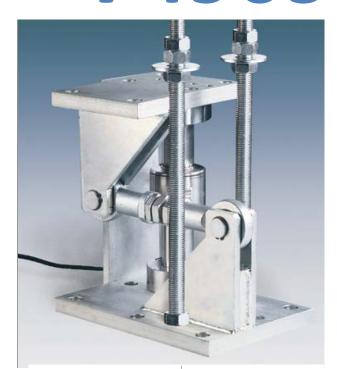

## PENKO Engineering BV

The Leading Experts In Weighing & Dosing

MOUNTING KITLIFT-OFF PREVENTION FOR SILO FOR M.740 (100...200t) LASTECKE MIT ABHEBESICHERUNG FÜR M.740 (100...200t)

| Nominal load                                                | 100200 t | Nennlast                                                      |
|-------------------------------------------------------------|----------|---------------------------------------------------------------|
| Max. permissible side offset transverse to retention arm    | ±5 mm    | Max. zulässige Seitenverschiebung zur Lenkerrichtung          |
| Permissible horitz. force in direction of the retention arm | 180 kN   | Max. zulässige Horizontalkraft zur Lenkerrichtung             |
| Maximum permissible lifting force                           | 228 kN   | Max. zulässige Zugkraft vertikal                              |
| Max. permissible lifting movement, must be adjusted (A)     | 3 mm     | Max. zulässiger Nennweg vertikal, muss eingestellt werden (A) |
| Material: Alloy Steel zinc-plated                           |          | Material: Verzinkter Stahl                                    |

## Transport weight - Transportgewicht: 98 kg

PENKO Engineering B.V. | Schutterweg 35, 6718 XC Ede | The Netherlands | Tel 0031 (0)318 525630 | Fax 0031 (0)318 529715 info@penko.com | www.penko.com

All product information and specifications are subject to change without prior notice. Copyright © 2011 PENKO. All Rights Reserved. 7600L1025 Updated 06/18