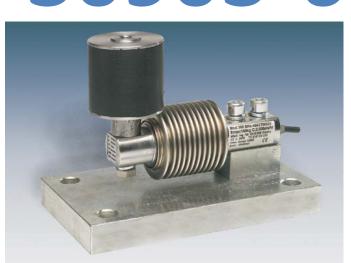

## ACCESSORIES FOR MODEL 300 ZUBEHÖR FÜR MODELL 300

Acc. **30904**: Silent-block bearing up to 50 kg (blue rubber) / Elastomerlager (blau), bis 50 kg Acc. **30905**: Silent-block bearing up to 300 kg / Elastomerlager, bis 300 kg Acc. **30906**: Silent-block bearing up to 500 kg / Elastomerlager, bis 500 kg

Transport weight - Transportgewicht: 0.5 kg

Acc. **30903**: Base plate: Steel zinc-plated / Grundplatte: Verzinker Stahl-Elastomer Acc. **30903i**: Base plate: Stainless Steel / Grundplatte: Edelstahl und Elastomer