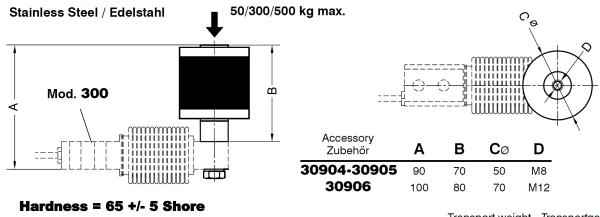

## ACCESSORIES FOR MODEL 300 ZUBEHÖR FÜR MODELL 300

Acc. **30904**: Silent-block bearing up to 50 kg (blue rubber) / Elastomerlager (blau), bis 50 kg Acc. **30905**: Silent-block bearing up to 300 kg / Elastomerlager, bis 300 kg Acc. **30906**: Silent-block bearing up to 500 kg / Elastomerlager, bis 500 kg

Transport weight - Transportgewicht: 0.5 kg

Acc. **30903**: Base plate: Steel zinc-plated / Grundplatte: Verzinker Stahl-Elastomer Acc. **30903i**: Base plate: Stainless Steel / Grundplatte: Edelstahl und Elastomer