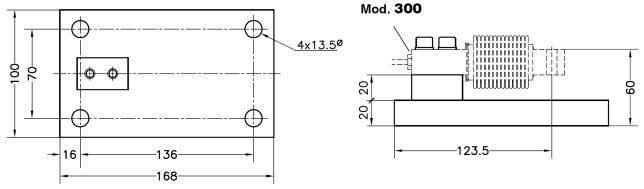

Dimensions in mm. Abmessungen in mm.

Transport weight - Transportgewicht: 3 kg

PENKO Engineering B.V. | Schutterweg 35, 6718 XC Ede | The Netherlands | Tel 0031 (0)318 525630 | Fax 0031 (0)318 529715 info@penko.com | www.penko.com